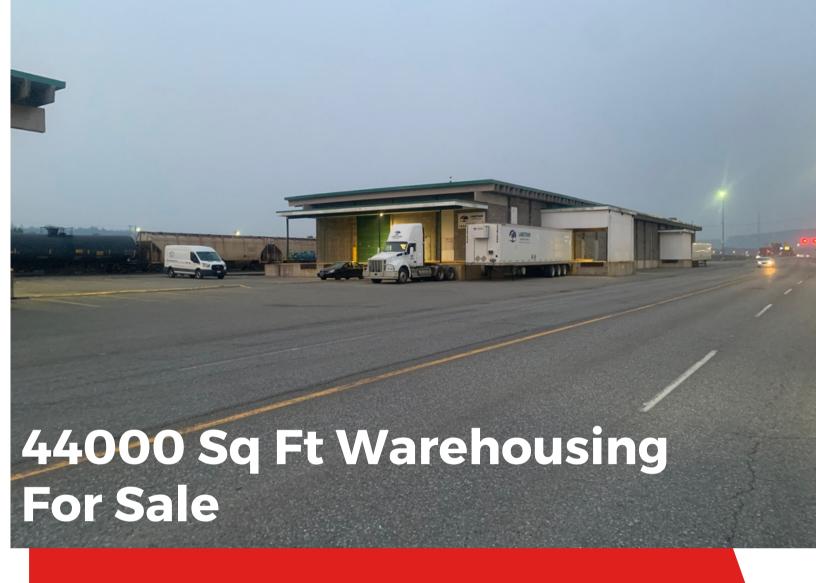

Landtran Buildings
1550 1st Ave, Prince George BC

**Asking Price: \$5,950,000** 

## 44, 080 Sq Ft of Warehousing

on 3.09 Acres of Prime Realestate in Prince George

3 Warehouse
Buildings
Solidly Built
Concrete Block

8%
Priced at an 8% Cap
rate at \$12/sq foot
lease rate

**CN Rail Siding** 